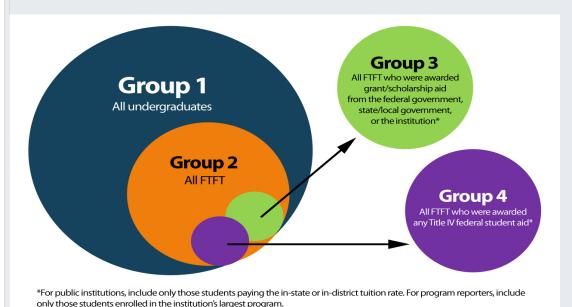

#### **Undergraduate Student Groups**

You will be asked to report information for different groups of students.

- **Group 1:** All undergraduate students
- Group 2: Of Group 1, full-time, first-time degree/certificate-seeking students (FTFT)
- **Group 3:** Of Group 2, FTFT students who paid the in-state/in-district tuition rate and were awarded any grant/scholarship aid from the federal government, state/local government, or the institution
- **Group 4:** Of Group 2, FTFT students who paid the in-state/in-district tuition rate and were awarded any Title IV federal student aid